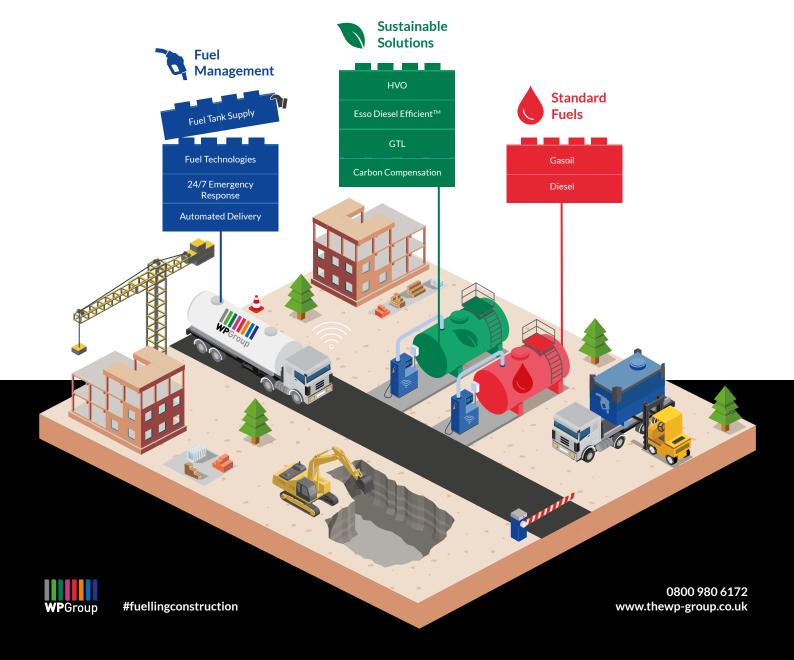

We'll work in partnership with you to help you manage your site's fuel use intelligently and efficiently with our comprehensive range of fuel management solutions.

# **Fuel Technologies**

The utilisation of our comprehensive fuel management system enables our customers to track every transaction on their site, own use or subcontractor, and to pre-approve and authorise any vehicles/equipment that require the use of their fuel facilities.

# **Fuel Tank Supply**

We'll ensure your site has access to a fuel supply 24/7, by not just supplying the fuel you need directly into your vehicles, but we can also supply the fuel tank for you to keep on site too. We offer a range of sizes to suit the requirements of your scheme.

# 24/7 Emergency Response

We offer Emergency 24/7 Fuel Response (response within 6/8/12 hours) to ensure we are always there for our customers and that there is always fuel in your tank.

# **Automated Delivery**

Our system allows total automation from fuel delivery through to invoice management. Recording each individual transaction resulting in no manual intervention being required to record delivered volumes to each vehicle. This allows our customers to focus on business-critical tasks and eliminate any downtime linked to fuel delivery accuracy and accountability.

# The quest for ever-increasing levels of sustainability and efficiency is driving change and shaping the world around us.

With our range of sustainable fuel solutions, it's never been easier to minimise your project's carbon footprint. From 100% renewable fuel to carbon compensation, we provide flexible solutions to support you achieve your sustainability objectives.

# **Carbon Compensation**

Designed to support a journey to a low carbon future, we provide our customers with a simple and practical solution through our carbon compensation products.

Our portfolio of standard fuel products ensures our construction customers have access to the highest quality fuels, reliably delivered when and where it's needed.